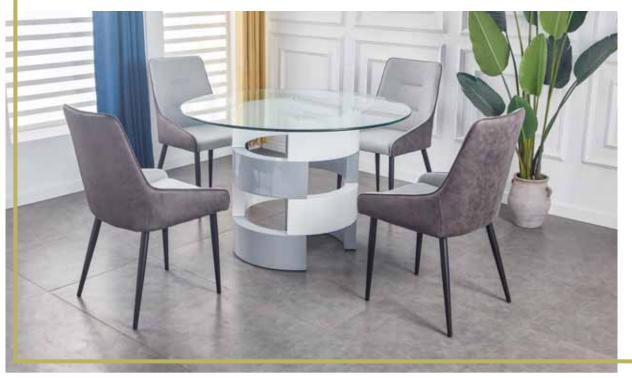

#### MODERN DINING ROOM

This cool twist into modern styling features a grey and white interlocking lacquer base, a round glass top, and comfy grey chairs with mid-century modern styled legs. An amazing new look all tied together to meet that modern lifestyle!

• Includes: Table and 4 side chairs.