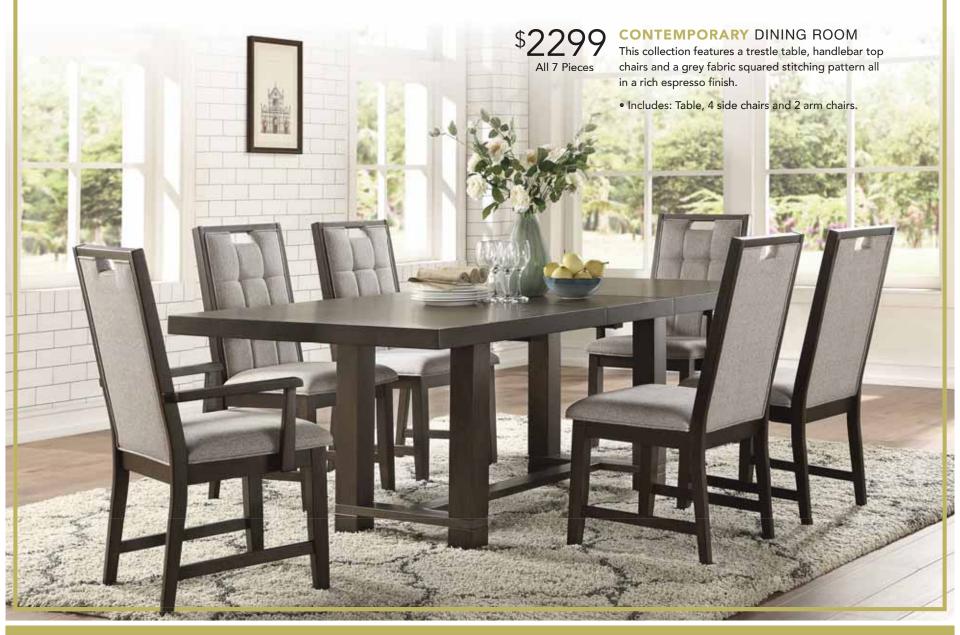

### \$1999 All 7 Pieces

#### CONTEMPORARY DINING ROOM

This collection features a beautiful table with a grey and black faux marble finish, a glass top and a butterfly leaf in a grey faux leather. The chairs consist of a weathered grey cover with a flared, channel tufted back.

• Includes: Table and 6 side chairs.