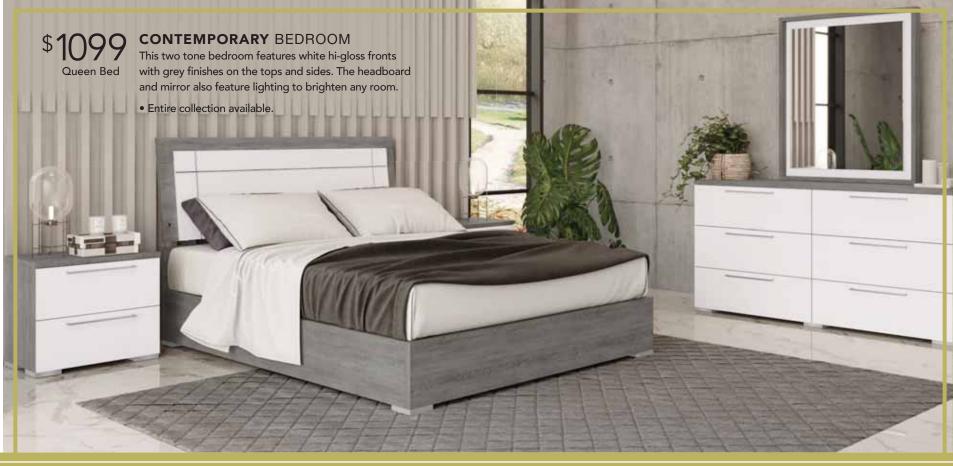

### $\$1999 \overset{\text{Queen}}{\underset{\text{Bed}}{\text{Bed}}}$

#### TRADITIONAL BEDROOM

This collection features a high upholstered panel headboard with button tufted rectangular patterns and a low profile footboard. Finished in a light, champagne silver tone and accompanied by silver hardware, this beautiful set shows off it's fantastic grandeur.

• Entire collection available.

VISIT US