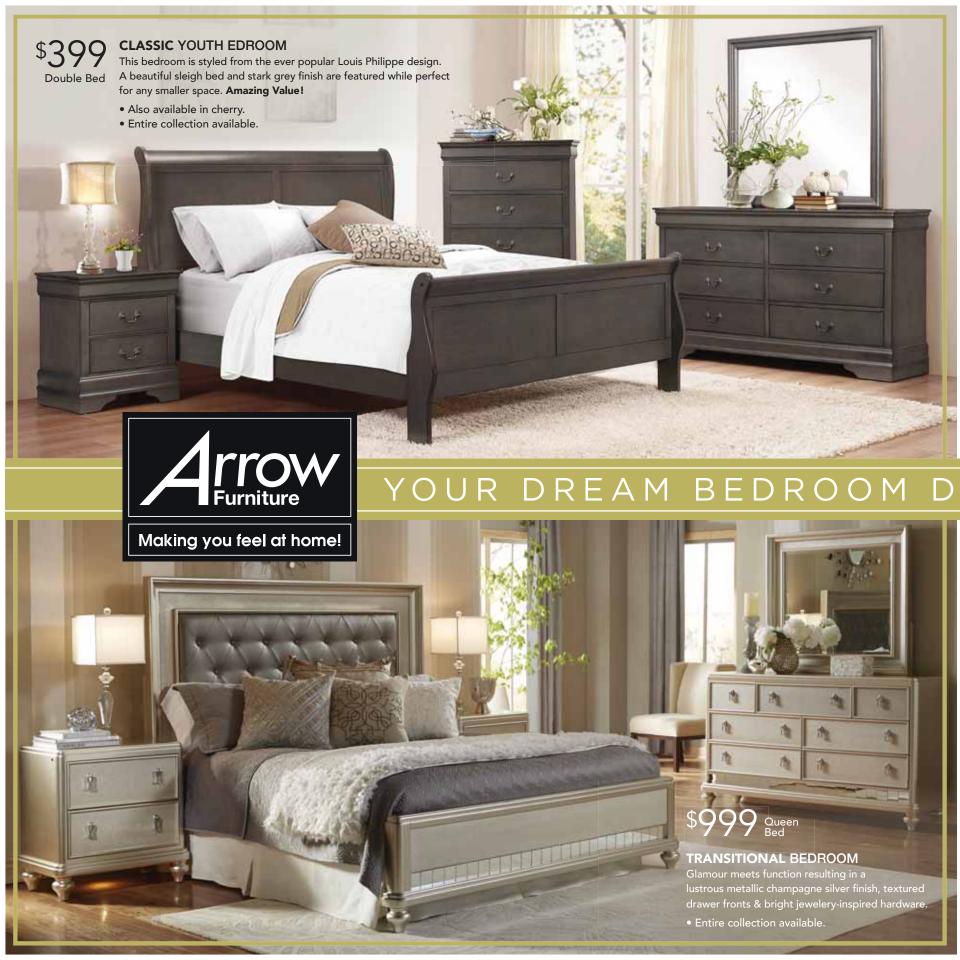

#### TRADITIONAL BEDROOM

This collection features a high upholstered panel headboard with button tufted rectangular patterns and a low profile footboard. Finished in a light, champagne silver tone and accompanied by silver hardware, this beautiful set shows off it's fantastic grandeur.

• Entire collection available.

VISIT US