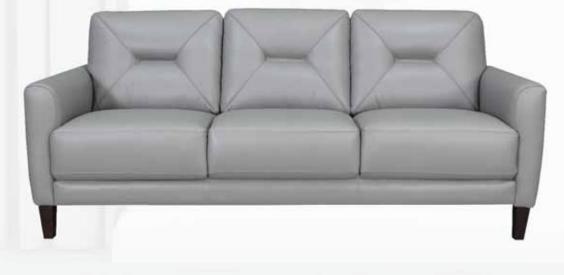

### \$1899 Leather Match Sofa

#### **CONTEMPORARY** LIVING ROOM

This set features a sleek, elegant, mid-century modern design enhanced by tufting on the back cushions and sides and covered in a soft, supple, silver grey leather on all seating areas and arm rests.

• Also available in ice grey.