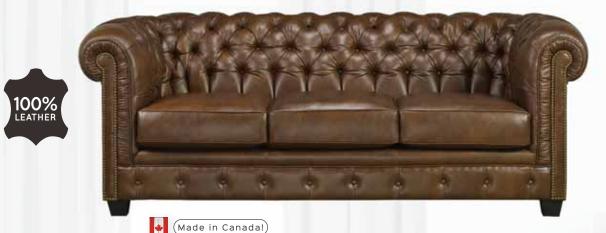

### $\$2599 {\rm Leather}_{\rm Sofa}$

#### TRADITIONAL LIVING ROOM

This leather set features a classic rolled arm frame, beautifully tufted inside back, buttoned front rail and nailhead arm trim all covered in a rich, brown leather.

• Additional leathers and fabrics also available.†