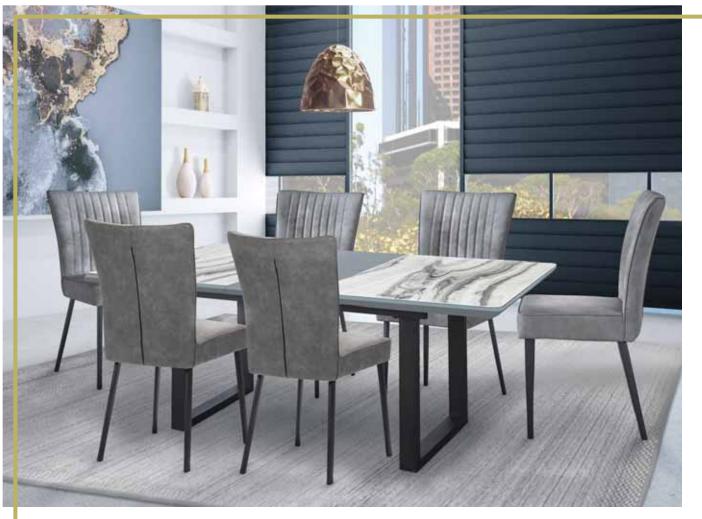

#### CONTEMPORARY DINING ROOM

This collection features a beautiful table with a grey and black faux marble finish, a glass top and a butterfly leaf in a grey faux leather. The chairs consist of a weathered grey cover with a flared, channel tufted back.

• Includes: Table and 6 side chairs.