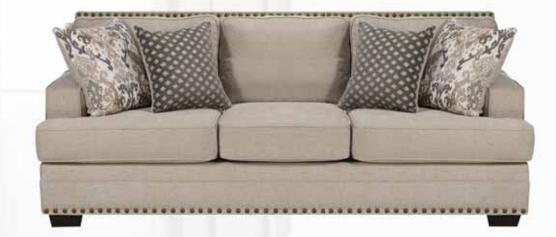

#### **TRANSITIONAL** LIVING ROOM

This set features recessed track arms, a neutral oyster colour fabric and beautifully adorned with nail head accents on the front rail and top back.