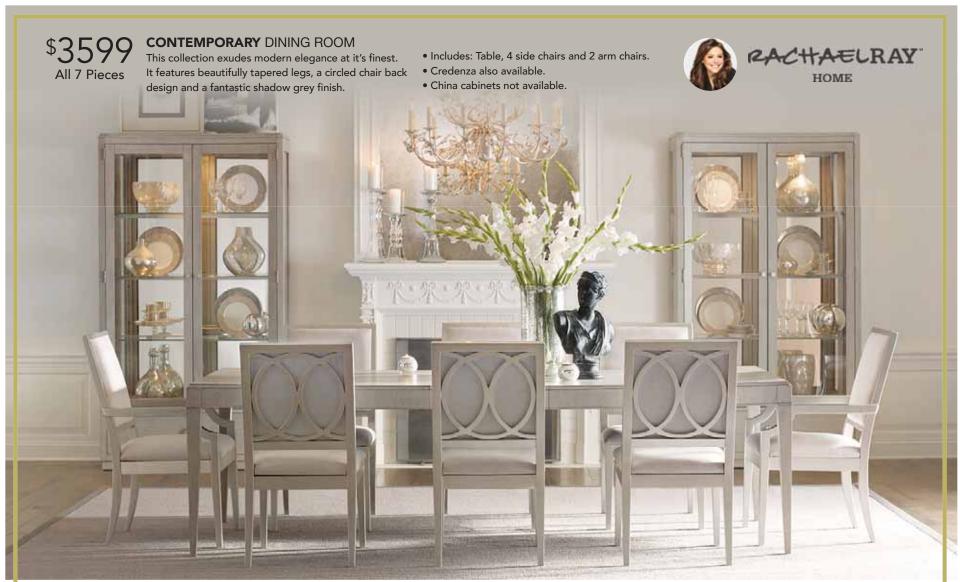

## 

#### ARROWFURNITURE.COM



### TAKE UP TO 2 YEARS TO PAY!\*





# **DINE** BEAUTIFULLY



#### MODERN DINING ROOM

This cool twist into modern styling features a grey and white interlocking lacquer base, a round glass top, and comfy grey chairs with mid-century modern styled legs. An amazing new look all tied together to meet that modern lifestyle!

• Includes: Table and 4 side chairs.





#### arrowfurniture.com

### \$1999 All 7 Pieces

#### CONTEMPORARY DINING ROOM

This collection features a beautiful table with a grey and black faux marble finish, a glass top and a butterfly leaf in a grey faux leather. The chairs consist of a weathered grey cover with a flared, channel tufted back.

• Includes: Table and 6 side chairs.



#### **MODERN** DINING ROOM

This hip dinette sports a beautiful chrome table with chairs that feature a black leatherett