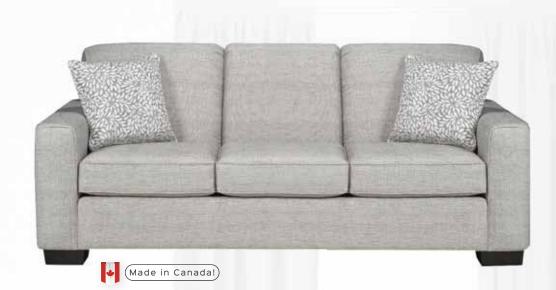

### \$999<sub>Sofa</sub>

#### **CONTEMPORARY** LIVING ROOM

This living room set is as simple and stylish as it gets. It features clean lines, thick arms and a padded back, all in a grey linen like fabric. Perfect for any home.

• Additional fabrics also available.<sup>†</sup>