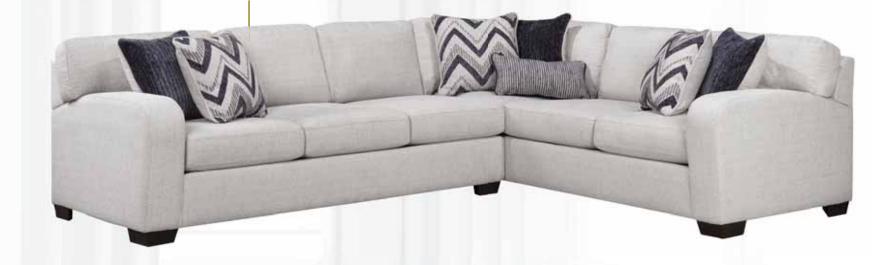

### \$2399<sup>2</sup> Piece Sectional

#### **CONTEMPORARY** LIVING ROOM

This contemporary sectional features curved arms, T-Back cushioning, an array of accent pillows and a soft, pearl dove chenille fabric. Classy yet simple, this sectional is perfect for any larger room.