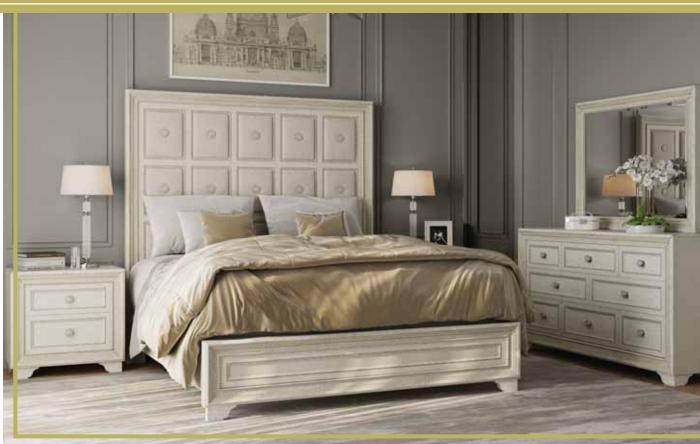

### $\$1999 \overset{\text{Queen}}{\underset{\text{Bed}}{\text{Bed}}}$

#### TRADITIONAL BEDROOM

This collection features a high upholstered panel headboard with button tufted rectangular patterns and a low profile footboard. Finished in a light, champagne silver tone and accompanied by silver hardware, this beautiful set shows off it's fantastic grandeur.

• Entire collection available.

VISIT US