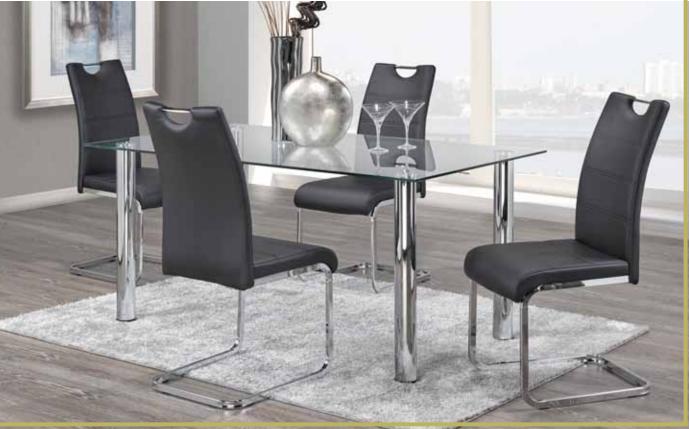

#### **MODERN** DINING ROOM

This hip dinette sports a beautiful chrome table with chairs that feature a black leatherette and handlebar tops.

- Chairs also available in a cappuccino colour.
- Includes: Table and 4 side chairs.