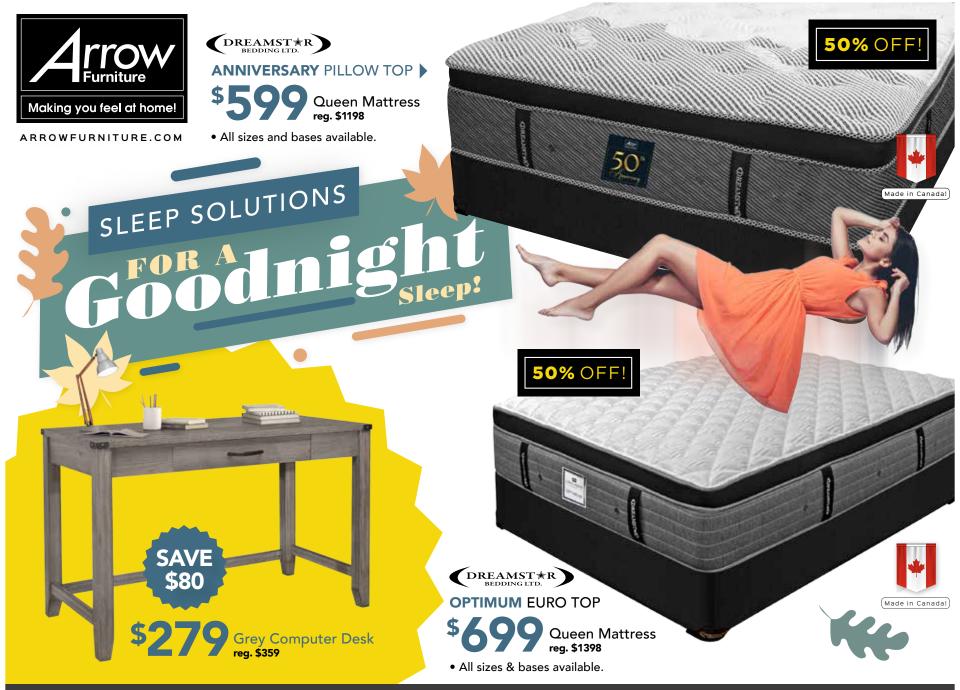

l 7 Pieces reg. \$2199

#### **RUSTIC** DINING ROOM

This fantastic dining room features a weathered white finish, a trestle table and a ladder back chair design.

• Includes: Table and 6 side chairs.

50% OFF

# **\$899** All 5 Pieces reg. \$1099

MODERN DINING ROOM

This fantastic set features a modern 'x' base table design in a grey and white two tone finish and grey leatherette chairs with chrome handlebar tops and legs.

RUSTIC VIBES

• Includes: Table and 4 side chairs.

1

the bed when you buy the dresser, mirror and night table!<sup>†</sup>

GΕ



#### TRANSITIONAL BEDROOM

This collection features a perfectly tailored bed that showcases the beveled panel and bead molding detail. It is finished in a fresh, weathered white tone and weathered bronze pulls creating a timeless style.



## 4 GREAT LOCATIONS TO SERVE YOU BETTER!



**SCARBOROUGH** 1355 Kennedy Rd. 416.751.9853



BRAMPTON 258 Queen St. E. 905.456.1046



MISSISSAUGA 1825 Dundas St. E. 905.629.7060



**TORONTO** 35 Arrow Rd. 416.743.1530



Due to high demand, some items may take longer than usual for delivery. Ask a sales associate for details.

\*Delivery, Taxes & Handling fee payable at the time of purchase. See store for details, certain conditions apply. Clearance and cash & carry items do not apply. Prices in effect while quantities last.