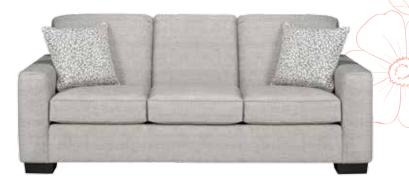

#### CONTEMPORARY LIVING ROOM This living room set is as simple and stylish as

it gets. It features clean lines, thick arms and a padded back, all in a grey linen like fabric. Perfect for any home.

• Additional fabrics also available.†