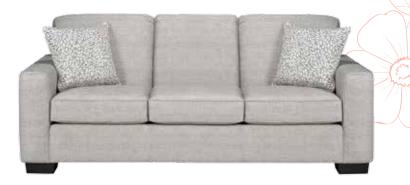

#### **CONTEMPORARY** LIVING ROOM This living room set is as simple and stylish as

it gets. It features clean lines, thick arms and a padded back, all in a grey linen like fabric. Perfect for any home.

• Additional fabrics also available.†