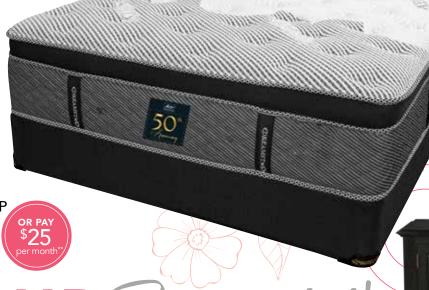

### TRANSITIONAL LIVING ROOM

This set features padded rolled arms, padded seats, extra large back cushions and a soft, pebble beige leather.

**ANNIVERSARY PILLOW TOP** 

\$599 Queen Mattres

 All sizes & bases available.

Queen

OR PAY \$30 (Made in Canada!)

 All sizes & bases available. This accent chair incorporates a modern design with its curved back, handlebar opening, white boucle fabric and black wooden legs.

• Also available in Grey and Pink