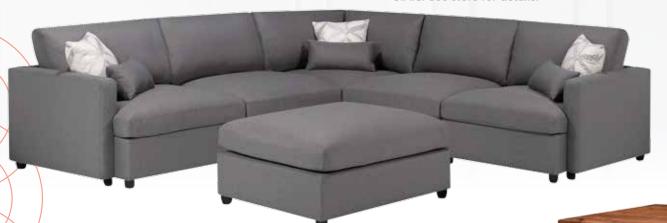

### **CONTEMPORARY LIVING ROOM**

Awesome, deep seating modular sectional. Add or take away a seat to customize your room.

- Also available in cream.
- Ottoman \$369