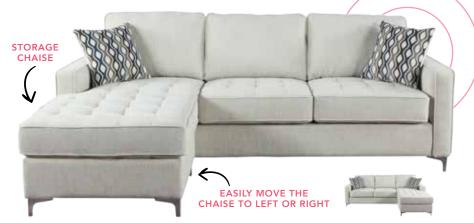

- Includes: Table and 6 side chairs.
- Buffet also available

Sofa with Storage Chaise \$1176

### **MODERN LIVING ROOM**

This set features clean lines, track arms, tufted seating, silver metal legs and a beautiful platinum fabric cover. The chaise can be on either side and offers a lift top storage element as well.