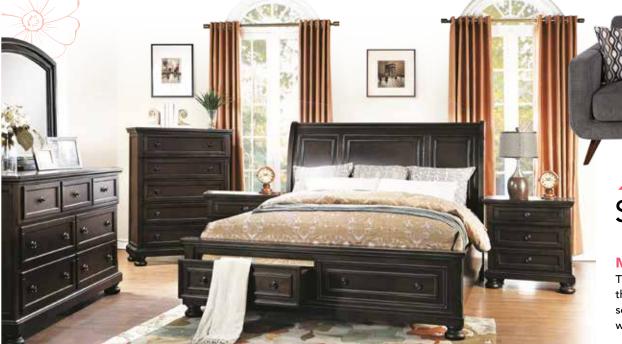

### TRANSITIONAL BEDROOM

This fantastic set features a rich, greyish brown finish, a sleigh headboard and a storage footboard. Hidden drawers in the nightstand and dresser provide discrete storage for all your valuables as well.

Entire collection available.

**REAL SOLID** 