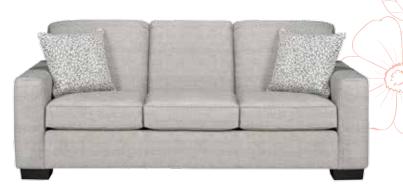

### **CONTEMPORARY LIVING ROOM**

This living room set is as simple and stylish as it gets. It features clean lines, thick arms and a padded back, all in a grey linen like fabric. Perfect for any home.

• Additional fabrics also available.†