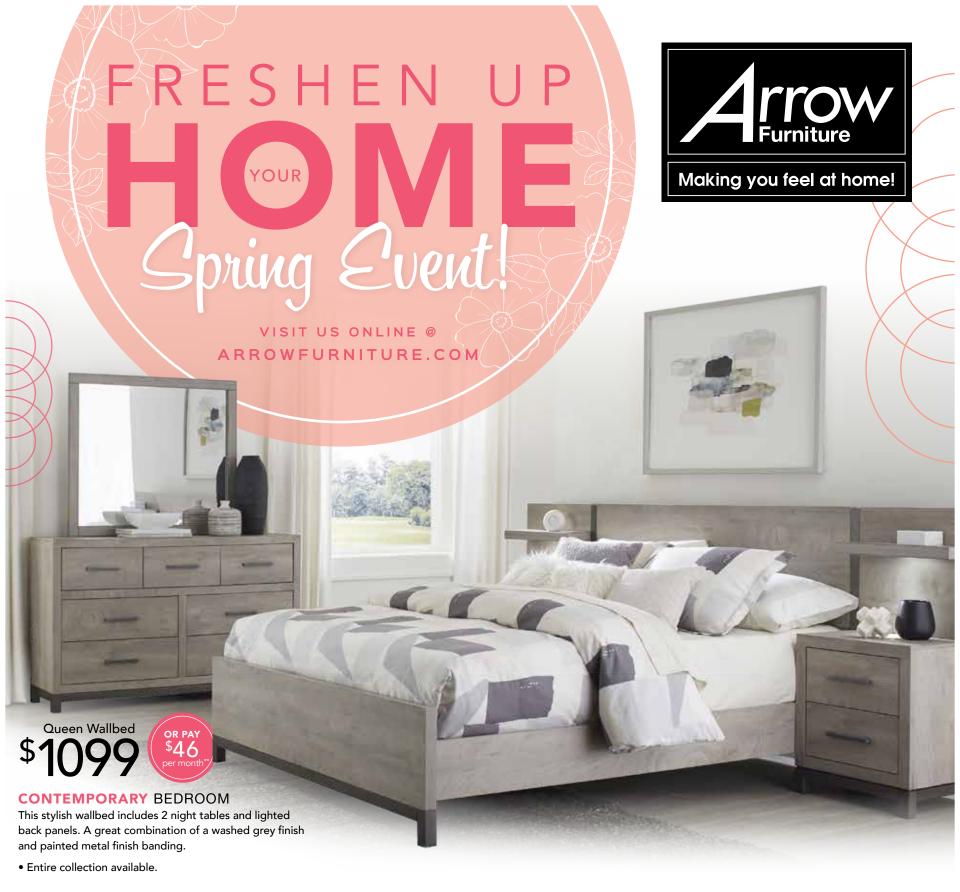

# deserves to look Stylish!

VISIT US ONLINE @ ARROWFURNITURE.COM

Queen Storage Bed

### TRANSITIONAL BEDROOM

This fantastic set features a rich, greyish brown finish, a sleigh headboard and a storage footboard. Hidden drawers in the nightstand and dresser provide discrete storage for all your valuables as well.

Entire collection available.

**REAL SOLID** 