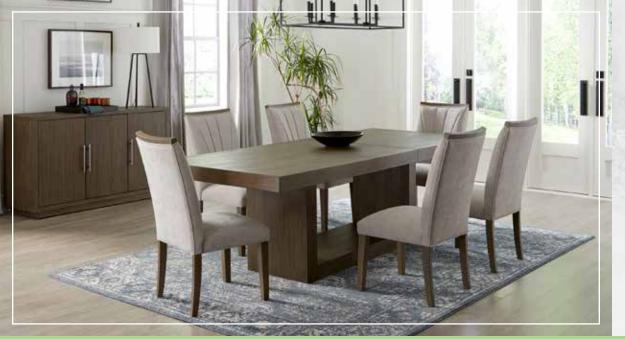

#### **CONTEMPORARY DINING ROOM**

This set features an open box table base, upholstered chairs with a fan-stitched design and a wood top rail all in a driftwood finish.

• Includes: Table and 6 side chairs.