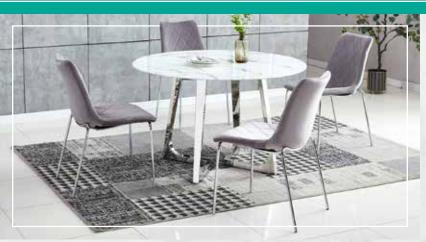

#### **MODERN DINING ROOM**

This chic dining room features a white marble look glass top & sturdy chrome base. The chairs have a beautifully diamond stitched pattern on a soft, grey fabric & chrome legs.

• Includes: Table & 4 side chairs.

2 Piece Sectional