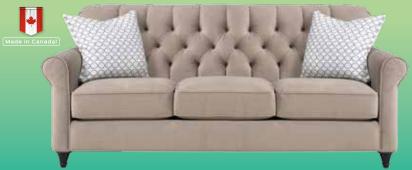

#### **TRANSITIONAL** LIVING ROOM

This set features a button tufted rolled back, rolled arms and bun feet all in a soft, brown microfiber fabric.

• Additional fabrics also available.†