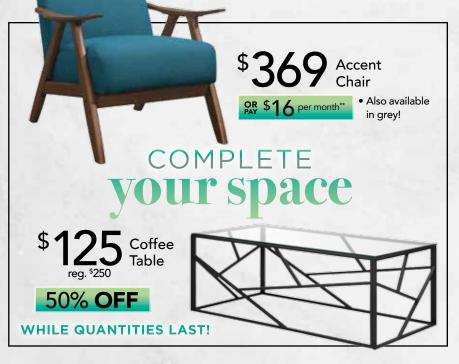

#### **CONTEMPORARY LIVING ROOM**

This living room set is as simple and stylish as it gets. It features clean lines, thick arms and a padded back, all in a grey linen like fabric. Perfect for any home.

• Additional fabrics also available.†

Sofa \$1199

OR \$50 per month\*\*