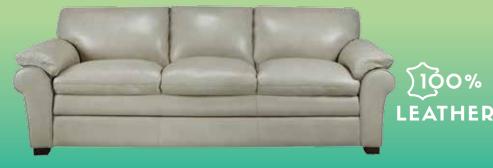

#### **TRANSITIONAL LIVING ROOM**

This set features padded rolled arms, padded seats, extra large back cushions and a soft, pebble beige leather.

5 Piece Dining Set