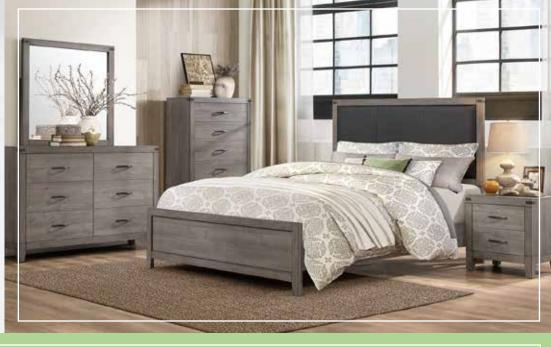

#### **CONTEMPORARY YOUTH BEDROOM**

This contemporary bedroom set features a cool, urban feel with a fantastic grey finish, a black faux leather headboard and black handles.

• Entire collection available.