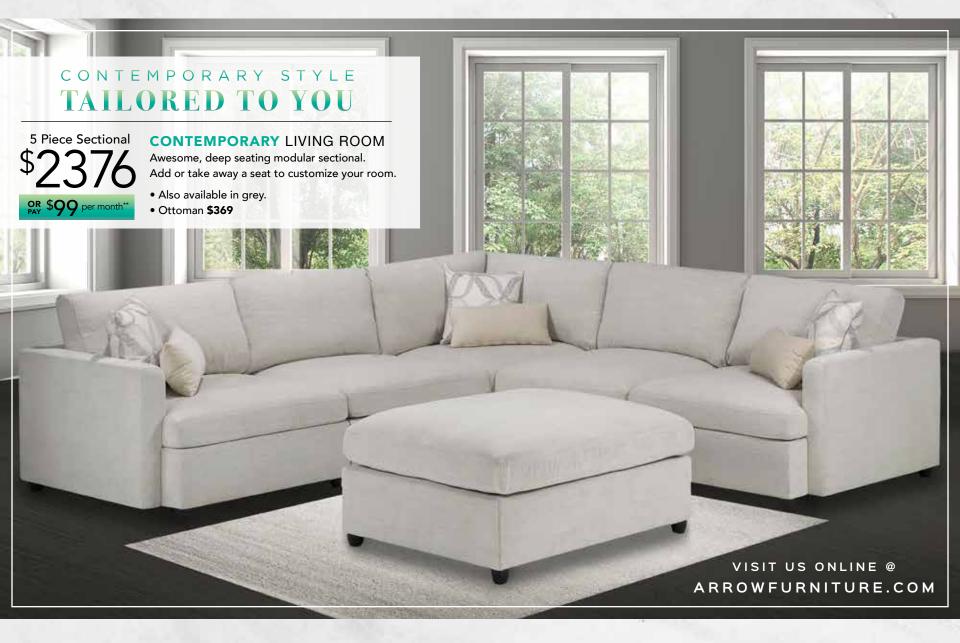

# Bestfor Less EVENT!

# PLUS...TAKE 24 MONTHS TO PAY!\*

7 Piece **\$1888** Dining Set **\$1888** 

OR \$79 per month\*\*