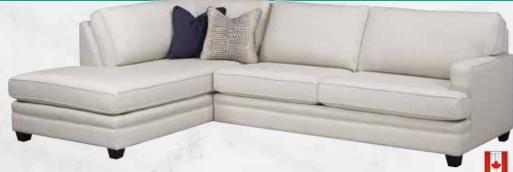

#### TRANSITIONAL LIVING ROOM

This sectional features comfort and style with its' sofa-chaise combination. Shown in an ice grey fabric, this sectional is simple but refined.

• Also available in different configurations, and hundreds of fabrics to choose from.†