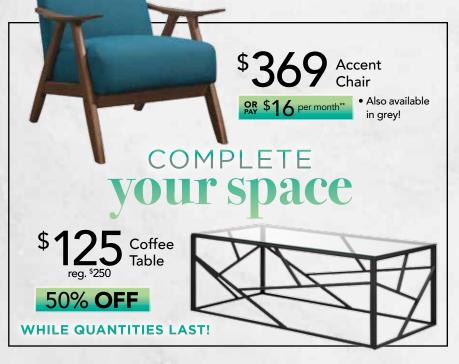

seats, extra large back cushions and a soft, pebble beige leather.



5 Piece Dining Set

#### **MODERN DINING ROOM**

This chic dining room features a white marble look glass top & sturdy chrome base. The chairs have a beautifully diamond stitched pattern on a soft, grey fabric & chrome legs.

• Includes: Table & 4 side chairs.



2 Piece Sectional

#### OR \$96 per month\*\*

#### TRANSITIONAL LIVING ROOM

This sectional features comfort and style with its' sofa-chaise combination. Shown in an ice grey fabric, this sectional is simple but refined.

• Also available in different configurations, and hundreds of fabrics to choose from.†

VISIT US ONLINE @ARROWFURNITURE.COM

OR \$50 per month\*\*



DREAMST★R
BEDDING LTD.

ANNIVERSARY PILLOW TOP

599 Queen Mattress

OR \$25 per month\*\*







OPTIMUM EURO TOP

\$699 Queen
Mattress

OR \$30 per month\*\*

VISIT US ONLINE @ ARROWFURNITURE.COM

# PLUS...TAKE 24 MONTHS TO PAY!\*

\*O.A.C. See store for details.

### **3 GREAT LOCATIONS TO SERVE YOU BETTER!**



**SCARBOROUGH** 1355 Kennedy Rd. 416.751.9853



**MISSISSAUGA** 1825 Dundas St. E. **905.629.7060** 



**TORONTO** 35 Arrow Rd. **416.743.1530** 



Due to high demand, some items may take longer than usual for delivery. Ask a sales associate for details.

\*Delivery, Taxes & Handling fee payable at the time of purchase. See store for details, certain conditions apply. Clearance and cash & carry items do not apply. Prices in effect while quantities last.

\*\*Price per month is calculated to the nearest whole number before taxes on a 24 month financing payment plan.

†