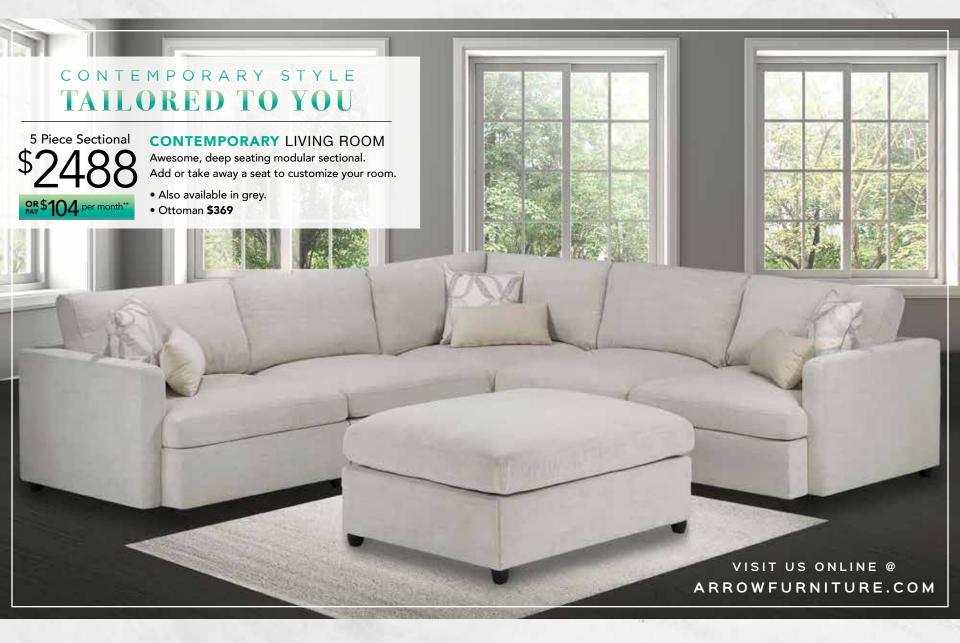

# Bestfor Less EVENT!

# PLUS...TAKE 24 MONTHS TO PAY!\*

7 Piece **\$1888** Dining Set **\$1888** 

OR \$79 per month\*\*