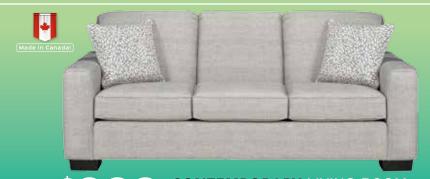

Sofa **\$999** 

OR \$47 per month\*\*

#### **CONTEMPORARY LIVING ROOM**

This living room set is as simple and stylish as it gets. It features clean lines, thick arms and a padded back, all in a grey linen like fabric. Perfect for any home.

• Additional fabrics also available.†

Sofa \$1199

OR \$50 per month\*\*