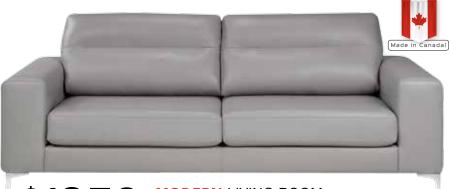

# **MODERN LIVING ROOM**

This set features a sleek, clean look with a thick track arm design, chrome legs and firm seating. A soft, steel grey leather covers the entire seating area and arm tops.

• Additional leathers and leg colours also available.†

1/99
Leather Sofa