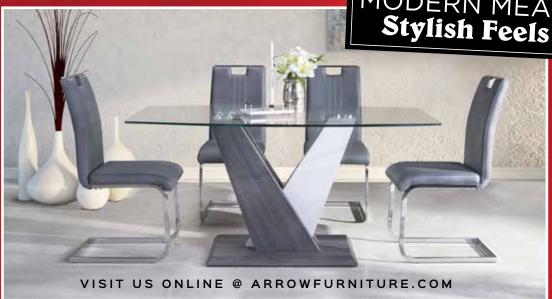

### **MODERN DINING ROOM**

This fantastic dinette will add a modern twist to any home. It features a contemporary 'x' base table design in a grey and white two tone finish and grey leatherette chairs with chrome handlebar tops and legs.

• Includes: Table and 4 side chairs.

\$1099 All 5 Pieces