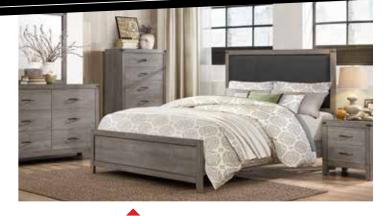

# TRANSITIONAL BEDROOM

This set features a storage bed, grey metal hardware, grey wooden bases and picture frame fronts all in a beautiful white finish.

• Entire collection available.