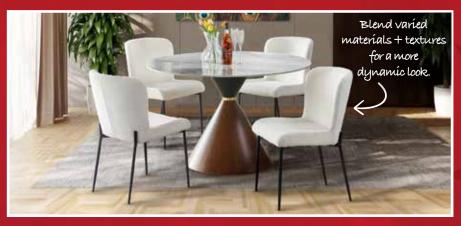

### **MODERN** DINING ROOM

This chic set features a stone table top and an hourglass, metal pedestal base. The chairs feature a sleek, white boucle fabric and black metal bases.

• Includes: Table and 4 side chairs.

\$849