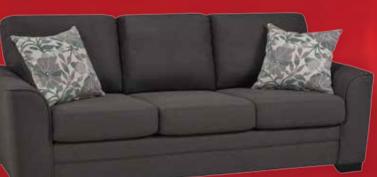

# **CONTEMPORARY LIVING ROOM**

This set is simple but stylish. It features thick rolled arms with a self welt, firm seating, a padded back and covered in a soft, charcoal fabric.

CONFY & COOL **Boucle Swivel Accent Chair** • Also available in black!