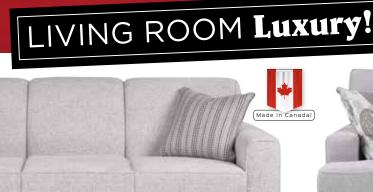

# **CONTEMPORARY LIVING ROOM**

This set features clean lines, thick arms, and a padded back in a beautiful grey chenille fabric.

• Additional fabrics also available.†