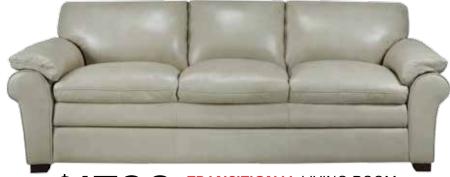

# **TRANSITIONAL LIVING ROOM**

This set features padded rolled arms, padded seats, extra large back cushions and a soft, pebble beige leather.

# HAVE IT YOUR WAY! ENDLESS OPTIONS!

\$2388 5 Pie